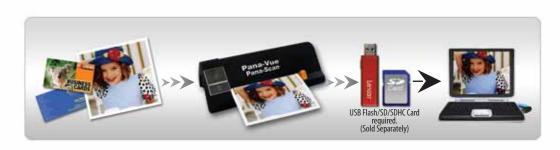

Make sure the whole family has their own copies of all the family memories.

Put the old picture into the scanner and out it comes as a digital image ready to email or print

And as an added feature, scan in that pile of business cards you collected over the years. The Arcsoft BizCard Scan OCR software for windows (included) reads the information on the business cards allowing you to save to Outlook or Excel for easy management.

FUN, AND EASY TO USE, FOR THE WHOLE FAMILY

- Scan Photos up to 4"x 6" Edit, Crop, Enhance Images
- Scan Business Cards and Convert Information to usable Data
- Save Directly to USB Flash Drive or SD/SDHC Memory Card
- Email, Print, Archive, Organize your Photos and Business Contacts.
- Includes ArcSoft Medialmpression™ for PC and Mac, Biz Card Scan OCR Software for Windows®