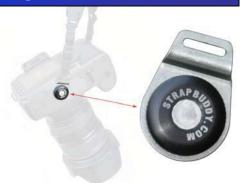

## Camera Strap Buddy

What it is: Attachment point for a camera strap

**What it does:** By attaching one side of the camera strap to the bottom of the camera the orientation rotates and the camera now points downward. This orientation lays the camera flat against the photographer's side in a comfortable position. This position keeps the camera close and dramatically reduces bouncing or swinging of the camera. This in turn minimizes potential accidents from the camera banging or swinging into something. The Camera Strap Buddy offers a simple method to improve comfort and control while carrying a camera.

**Why its cool:** SLR cameras are Heavy, Bulky and uncomfortable to carry! The camera strap buddy makes carrying a camera dramatically more comfortable and secure. For a small investment a photographer can dramatically improve the comfort of carrying a larger camera. The existing camera strap can be used with the product saving them time and money! The Camera Strap Buddy provides the most comfortable and secure method to carry a camera!