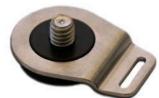

## Camera Strap Buddy

What it is: Attachment point for a camera strap

**What it does:** By attaching one side of the camera strap to the bottom of the camera the orientation rotates and the camera now points downward. This orientation lays the camera flat against the photographer's side in a comfortable position. This position keeps the camera close and dramatically reduces bouncing or swinging of the camera. This in turn minimizes potential accidents from the camera banging or swinging into something. The Camera Strap Buddy offers a simple method to improve comfort and control while carrying a camera.

Category: Camera Accessories / Camera Strap Accessories

Product Name: Camera Strap Buddy

Origin: USA - Patent Pending

Materials / Construction: Stainless Steel and Anodized Aluminum

Marking: Laser Engraved