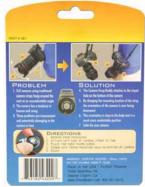

## Camera Strap Buddy

What it is: Attachment point for a camera strap

**What it does:** By attaching one side of the camera strap to the bottom of the camera the orientation rotates and the camera now points downward. This orientation lays the camera flat against the photographer's side in a comfortable position. This position keeps the camera close and dramatically reduces bouncing or swinging of the camera. This in turn minimizes potential accidents from the camera banging or swinging into something. The Camera Strap Buddy offers a simple method to improve comfort and control while carrying a camera.

**Why its cool:** SLR cameras are Heavy, Bulky and uncomfortable to carry! The camera strap buddy makes carrying a camera dramatically more comfortable and secure. For a small investment a photographer can dramatically improve the comfort of carrying a larger camera. The existing camera strap can be used with the product saving them time and money! The Camera Strap Buddy provides the most comfortable and secure method to carry a camera!