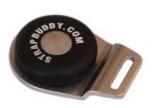

## Camera Strap Buddy

What it is: Attachment point for a camera strap

**What it does:** By attaching one side of the camera strap to the bottom of the camera the orientation rotates and the camera now points downward. This orientation lays the camera flat against the photographer's side in a comfortable position. This position keeps the camera close and dramatically reduces bouncing or swinging of the camera. This in turn minimizes potential accidents from the camera banging or swinging into something. The Camera Strap Buddy offers a simple method to improve comfort and control while carrying a camera.

Category: Camera Accessories / Camera Strap Accessories

Product Name: Camera Strap Buddy

Origin: USA - Patent Pending

Materials / Construction: Stainless Steel and Anodized Aluminum

Marking: Laser Engraved