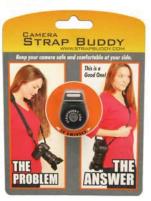

**Why its cool:** SLR cameras are Heavy, Bulky and uncomfortable to carry! The camera strap buddy makes carrying a camera dramatically more comfortable and secure. For a small investment a photographer can dramatically improve the comfort of carrying a larger camera. The existing camera strap can be used with the product saving them time and money! The Camera Strap Buddy provides the most comfortable and secure method to carry a camera!