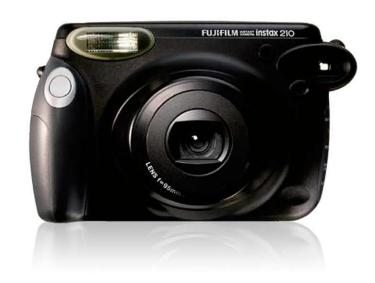

## instax 210 INSTANT CAMERA

Black, sleek and packing a wide load!

## **High resolution Fujinon lens** Uses Fuji Instax Wide colour film.

With its rounded shape, easy-to-hold side grip, and fingertip controllable composite control panel, the instax 210 offers vivid, high-quality prints almost instantly. Its automatically-adjusting flash, high-resolution retracting lens and big clear viewfinder add up to unsurpassed performance.