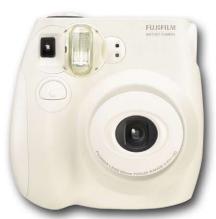

# instaxmini 7S CAMERA

Sleek and stylish design as well as high-end Fujinon Optics.

## Offers a Trendy, Portable, Anytime Instant Photo Solution

The Instax Mini 7S is a compact and lightweight instant film solution ideal for the on-the-go photographer or photo enthusiast. The Instax Mini offers customers a great looking camera that produces great looking, high-quality, credit-card sized, instant prints.

#### **Instax Mini 7S Instant Camera**

- · Automatic built-in flash for low-light shooting
- Electronic shutter 1/60-sec
- LED exposure indicator
- Silken White Finish
- 5" w, 5" h, 2.5" d