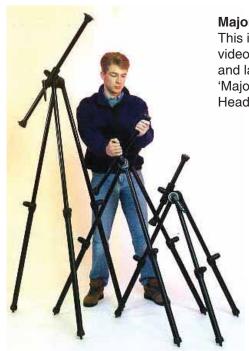

## Major Tripods (Pan Heads and Ball Heads sold separately)

This is our heavy-duty tripod designed for use by professional photographers and videographers. They are strong and provide essential stability when using heavy equipment and large lenses. UNI-LOC tripods perform in all weather and rugged ground conditions. 'Major Series' tripods have two section legs. Series 30 or 60 Ball Heads or Series 35 Pan Heads are best suited for use with these tripods.

| Item #        | Manf#  | Description                                   | Height/Folded Length/Weight           | MSRP   | SPECIAL |
|---------------|--------|-----------------------------------------------|---------------------------------------|--------|---------|
| Major Tripods |        |                                               |                                       |        |         |
| BUL1220C .    | MA1220 | Uni-Loc Compact Tripo<br>ONLY 2 PIECES AVAI   | od Brown (48"/ 27"/ 6.8 lbs.)         | 305.00 | 100.00  |
| BUL2300B      | MA2300 | Uni-Loc High Lift Tripo<br>ONLY 2 PIECES AVAI | d Black (98"/ 44" / 10.7 lbs.)        | 415.00 | 125.00  |
| BUL2300C      | MA2300 | Uni-Loc High Lift Tripo                       | d Brown (94"/ 41"/ 8.6 lbs.)          | 415.00 | 125.00  |
| Ball Heads    |        | ONLY 2 PIECES AVAI                            | LABLE                                 |        |         |
| BUL301        | 30BH   | Uni-Loc Compact Ball<br>ONLY 1 PIECE AVAIL    | Head (94"/ 41"/ 8.6 lbs.)<br>ABLE     | 100.00 | 45.00   |
| BUL301B       | 30BH   | Uni-Loc Ball Head Blad<br>ONLY 5 PIECES AVAI  | ck (3/8"/1/4" & 3/8")                 | 100.00 | 45.00   |
| BUL303B       | 30BHCP | Uni-Loc B.H. W/Rev Ba                         | ase Black (3/8"/ 1/4"/ 3/8")<br>LABLE | 180.00 | 95.97   |
| BUL601        | 60BH   | Uni-Loc LG #60 Ball H                         | ead (3/8"/1/4"/ 3/8")                 | 215.00 | 75.00   |
| Pan Head      |        | ONLY 2 PIECES AVAI                            |                                       |        |         |
|               |        | Uni-Loc Pan-Head Bro<br>ONLY 1 PIECE AVAIL    | wn<br><b>ABLE</b>                     | 175.00 | 85.00   |