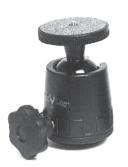

BUL303B

**BUL301** 

301 UNI-LOC Ball Heads

The Series 30 Ball heads will fit UNI-LOC 1600 & S1700, all Major tripods and the Model 1600M and Major Monopod.

This series is for use with medium weight equipment including Digital 35mm with large lenses, medium format cameras and lightweight 4 x 5 Monorails. Base thread and camera screw sizes indicated.

| Item #        | Manf#  | Description                                   | Height/Folded Length/Weight           | MSRP   | SPECIAL |
|---------------|--------|-----------------------------------------------|---------------------------------------|--------|---------|
| Major Tripods |        |                                               |                                       |        |         |
| BUL1220C .    | MA1220 | Uni-Loc Compact Tripo<br>ONLY 2 PIECES AVAI   | od Brown (48"/ 27"/ 6.8 lbs.)         | 305.00 | 100.00  |
| BUL2300B      | MA2300 | Uni-Loc High Lift Tripo<br>ONLY 2 PIECES AVAI | d Black (98"/ 44" / 10.7 lbs.)        | 415.00 | 125.00  |
| BUL2300C      | MA2300 | Uni-Loc High Lift Tripo                       | d Brown (94"/ 41"/ 8.6 lbs.)          | 415.00 | 125.00  |
| Ball Heads    |        | ONLY 2 PIECES AVAI                            | LABLE                                 |        |         |
| BUL301        | 30BH   | Uni-Loc Compact Ball<br>ONLY 1 PIECE AVAIL    | Head (94"/ 41"/ 8.6 lbs.)<br>ABLE     | 100.00 | 45.00   |
| BUL301B       | 30BH   | Uni-Loc Ball Head Blad<br>ONLY 5 PIECES AVAI  | ck (3/8"/1/4" & 3/8")                 | 100.00 | 45.00   |
| BUL303B       | 30BHCP | Uni-Loc B.H. W/Rev Ba                         | ase Black (3/8"/ 1/4"/ 3/8")<br>LABLE | 180.00 | 95.97   |
| BUL601        | 60BH   | Uni-Loc LG #60 Ball H                         | ead (3/8"/1/4"/ 3/8")                 | 215.00 | 75.00   |
| Pan Head      |        | ONLY 2 PIECES AVAI                            |                                       |        |         |
|               |        | Uni-Loc Pan-Head Bro<br>ONLY 1 PIECE AVAIL    | wn<br><b>ABLE</b>                     | 175.00 | 85.00   |