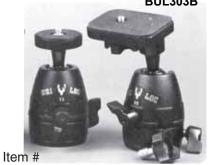

BUL303B

**BUL301** 

301 UNI-LOC Ball Heads

The Series 30 Ball heads will fit UNI-LOC 1600 & S1700, all Major tripods and the Model 1600M and Major Monopod.

This series is for use with medium weight equipment including Digital 35mm with large lenses, medium format cameras and lightweight 4 x 5 Monorails. Base thread and camera screw sizes indicated.

| Item #        | Manf#  | Description                                   | Height/Folded Length/Weight           | MSRP   | SPECIAL |
|---------------|--------|-----------------------------------------------|---------------------------------------|--------|---------|
| Major Tripods |        |                                               |                                       |        |         |
| BUL1220C .    | MA1220 | Uni-Loc Compact Tripo<br>ONLY 2 PIECES AVAI   | od Brown (48"/ 27"/ 6.8 lbs.)         | 305.00 | 100.00  |
| BUL2300B      | MA2300 | Uni-Loc High Lift Tripo<br>ONLY 2 PIECES AVAI | d Black (98"/ 44" / 10.7 lbs.)        | 415.00 | 125.00  |
| BUL2300C      | MA2300 | Uni-Loc High Lift Tripo                       | d Brown (94"/ 41"/ 8.6 lbs.)          | 415.00 | 125.00  |
| Ball Heads    |        | ONLY 2 PIECES AVAI                            | LABLE                                 |        |         |
| BUL301        | 30BH   | Uni-Loc Compact Ball<br>ONLY 1 PIECE AVAIL    | Head (94"/ 41"/ 8.6 lbs.)<br>ABLE     | 100.00 | 45.00   |
| BUL301B       | 30BH   | Uni-Loc Ball Head Blad<br>ONLY 5 PIECES AVAI  | ck (3/8"/1/4" & 3/8")                 | 100.00 | 45.00   |
| BUL303B       | 30BHCP | Uni-Loc B.H. W/Rev Ba                         | ase Black (3/8"/ 1/4"/ 3/8")<br>LABLE | 180.00 | 95.97   |
| BUL601        | 60BH   | Uni-Loc LG #60 Ball H                         | ead (3/8"/1/4"/ 3/8")                 | 215.00 | 75.00   |
| Pan Head      |        | ONLY 2 PIECES AVAI                            |                                       |        |         |
|               |        | Uni-Loc Pan-Head Bro<br>ONLY 1 PIECE AVAIL    | wn<br><b>ABLE</b>                     | 175.00 | 85.00   |